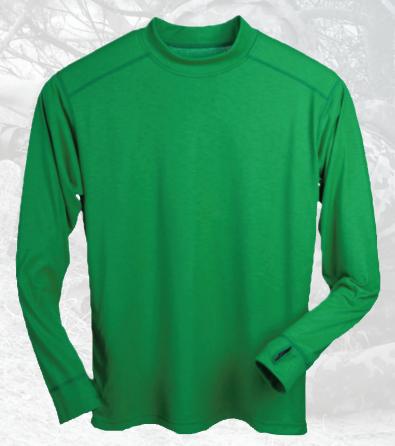

## Flight Deck Jersey

United's Flame Resistant Mock Turtle Neck

Constructed with 4-way F/R stretch fabric

Mock turtleneck design with thumbholes

Fabric has antimicrobial and wicking properties

Made in the U.S.A. - Berry Compliant

F11C103 Flight Deck Jersey Color: green. Also available in blue, red, yellow, purple, off-white, and brown Sizes: XS-2XL

constructed from inherently flame resistant fabric which is blended with spandex to achieve maximum stretch.

Combined with antimicrobial and wicking finishes, this fabric will allow freedom of movement while keeping the user dry and fresh.

United's flight deck jersey is

These garments are constructed with flat seams to reduce chafing and they have thumb holes for convenience.